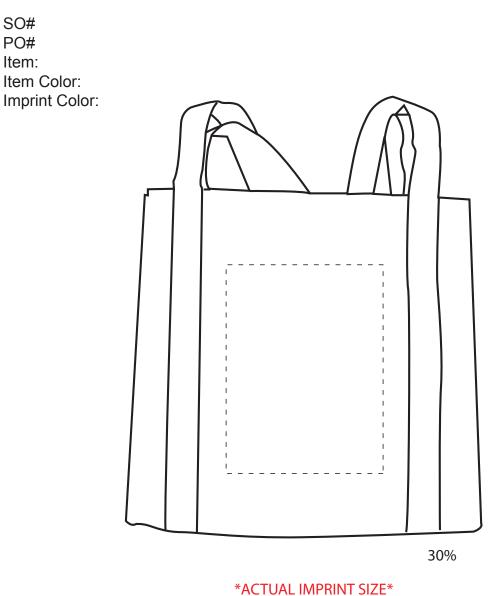

57/16" X 7 1/4"

**Artwork Size** Width: Height:

Disclaimer:

This proof is primarily used to display imprint size and location only. Color proofs are not a guaranteed representation of actual imprint color and product.